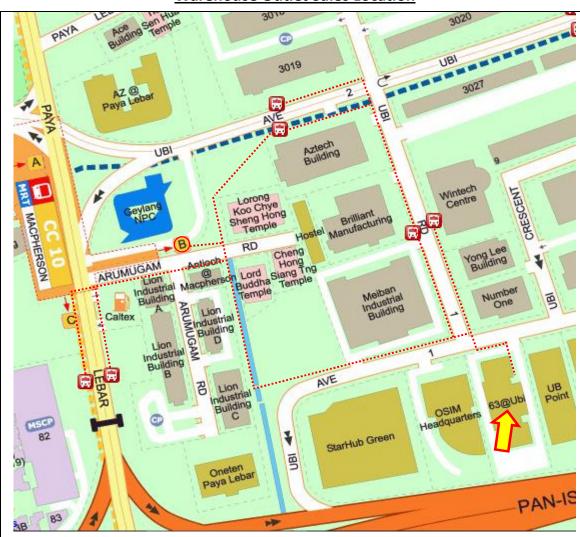

## **Warehouse Outlet Sales Location**

### **Warehouse Operating Hours**

Monday – Saturday: 10.00am - 6.00pm, Lunch Time: 1.00pm - 2.00pm Location: 63, Ubi Ave 1, #04-01, 63 @ Ubi (formerly Boustead House)

Singapore 408937

Tel : 6352 2741 Monday – Friday: 10.00am – 12.00noon, 2.00pm – 5.00pm

#### **Closed on:** Sunday and Public Holidays

How to get there follow the ..... footpath

MRT: Within 10 minutes walk from Macpherson MRT station (Circle Line & Downtown line), exit B

#### Bus Stops: Within 10 minutes walk from all bus stops

Ubi Rd 1, Opp Meiban Industrial Building Bus No: 63, 63M
Ubi Rd 1, Meiban Industrial Building Bus No: 63, 63M
Paya Lebar, Opp Macpherson Station Bus No: 24, 28, 43, 70, 70M, 76, 80, 135, 154
Paya Lebar, Macpherson Station Bus No: 24, 28, 43, 70, 70M, 76, 80, 135, 154

Ubi Ave 2, Aztech Building Bus No: 8, 22, 61, 63, 63M, 65, 66 Ubi Ave 2, Blk 3019 Bus No: 8, 22, 61, 63, 63M, 65, 66 Bus Stop No. B71221 Bus Stop No. B70259 Bus Stop No. B70251 Bus Stop No. B71169 Bus Stop No. B71161